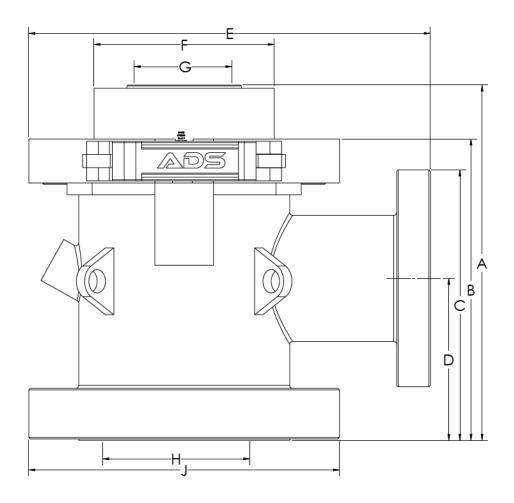

## Dimensions (in.)

| Α                       | 30.29     |
|-------------------------|-----------|
| В                       | 23.94     |
| С                       | 23.06     |
| D                       | 13.81     |
| E                       | 34.25     |
| F                       | 17.40     |
| G                       | 8.07      |
| Н                       | 13.63     |
| J                       | 26.50     |
| Weight                  | 1,350 lbs |
| Bearing with<br>Element | 500 lbs   |