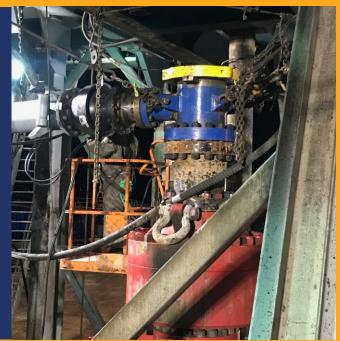

# ROTATING CONTROL DEVICE

ADS Services rotating control devices have been designed to help operators overcome the challenges of drilling in extreme environments with confidence.

The low pressure rotating control device is a proven design tested under field conditions. It has been designed to help operators overcome the challenges of drilling in extreme environments with confidence.

From the seal element geometry to the housing material selection, all components of the SHIELD Low-Pressure RCD's ensure the safety of the rig crew by creating a leak free seal between the annulus and the drill pipe. The seal allows the operator to safely divert fluid returns during drilling and stripping operations.

The bearing design and internal dynamic seals extend the life of the sealing element(s) allowing for fewer bearing assembly change outs therefore reducing Non-Productive Time (NPT).

The triple segment clamp mechanism with safety latch allows for quick bearing assembly installation. The clamp actuating piston is remotely operated and removes the requirement for rig personnel in hazardous zones.