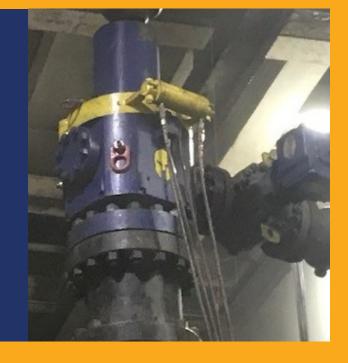

## ROTATING CONTROL DEVICE

ADS Services rotating control devices have been designed to help operators overcome the challenges of drilling in extreme environments with confidence.

The Medium-Pressure Rotating control device is a proven design tested under field conditions. It has been designed to help operators overcome the challenges of drilling in extreme environments with confidence.

From the seal element geometry to the housing material selection, all components of the SHIELD Medium-Pressure RCD's ensure the safety of the rig crew by creating a leak free seal between the annulus and the drill pipe. The seal allows the operator to safely divert fluid returns during drilling and stripping operations.

The bearing design and internal dynamic seals extend the life of the sealing element allowing for fewer bearing assembly change outs therefore reducing Non-Productive Time (NPT).

The triple segment clamp mechanism with safety latch allows for quick bearing assembly installation. The clamp actuating piston is remotely operated and removes the requirement for rig personnel in hazardous zones.