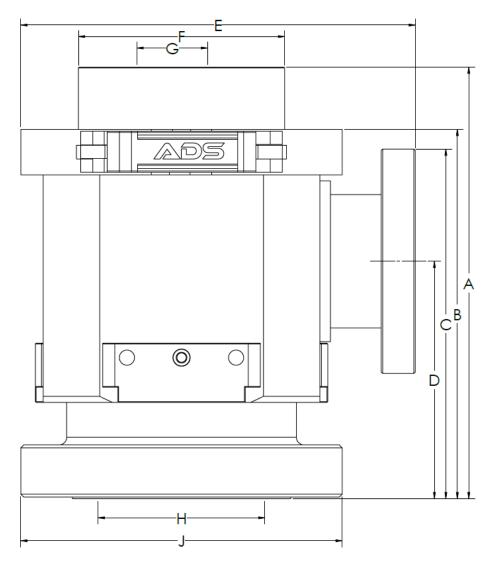

# SHIELD Medium-Pressure

ROTATING CONTROL DEVICE

Dimensions (in.)

| Α                       | 35.56     |
|-------------------------|-----------|
| В                       | 31.44     |
| С                       | 28.81     |
| D                       | 19.56     |
| E                       | 32.53     |
| F                       | 17.00     |
| G                       | 8.07      |
| Н                       | 13.63     |
| J                       | 26.50     |
| Weight                  | 2,750 lbs |
| Bearing with<br>Element | 550 lbs   |